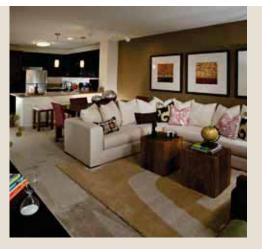

- 289 Total Units; 56 One-Bedroom, 102 Two-Bedroom,
  6 Two-Bedroom + Loft, 63 Two-Bedroom + Den, 60 Three-Bedroom,
  2 Three-Bedroom + Loft
- Designer styled kitchens with granite countertops and black and stainless steel appliances
- Expansive floorplans with 9' to 16' ceilings
- Courtyard swimming pool with fire pit
- Centrally located with convenient access to Hwy 163 & 805
- Resident lounge featuring a WiFi Café and flat screen televisions
- 10 minutes from downtown, Gaslamp Quarter, Mission Bay, Mission Trails Regional Park and more
- Convenient for medical workers and Mission Valley professionals as well as large numbers of military personnel and civilians working at various nearby bases