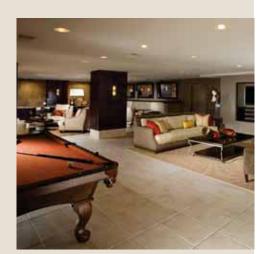

- 289 Total Units; 56 One-Bedroom, 102 Two-Bedroom,
  6 Two-Bedroom + Loft, 63 Two-Bedroom + Den, 60 Three-Bedroom,
  2 Three-Bedroom + Loft
- Designer styled kitchens with granite countertops and black and stainless steel appliances
- Expansive floorplans with 9' to 16' ceilings
- Courtyard swimming pool with fire pit
- Centrally located with convenient access to Hwy 163 & 805
- Resident lounge featuring a WiFi Café and flat screen televisions
- 10 minutes from downtown, Gaslamp Quarter, Mission Bay, Mission Trails Regional Park and more
- Convenient for medical workers and Mission Valley professionals as well as large numbers of military personnel and civilians working at various nearby bases