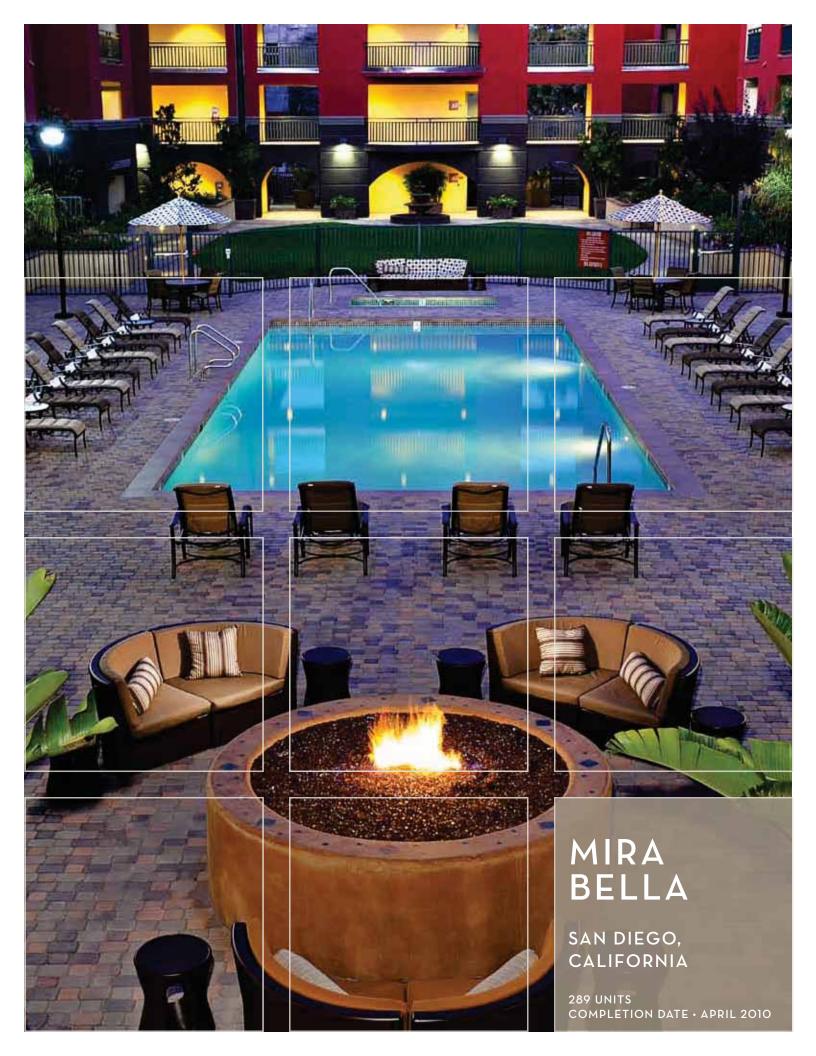

LUXURY
APARTMENTS
WITH THE
UNIQUE
COMBINATION
OF RESORT
STYLE AND CITY
CONVENIENCE.

Mira Bella is a 289-unit Class A apartment community in a four story structure with two levels of subgrade parking. Distinctive Mediterranean architecture accentuates three interconnected buildings encircling four central courtyards with a pool and recreation center as a focal point. Situated in the western portion of the Kearny Mesa community, the community is approximately seven miles from the San Diego central business district, one mile south of Miramar Naval Base and has excellent access to most of the area's major freeways.

- 289 Total Units; 56 One-Bedroom, 102 Two-Bedroom,
  6 Two-Bedroom + Loft, 63 Two-Bedroom + Den, 60 Three-Bedroom,
  2 Three-Bedroom + Loft
- Designer styled kitchens with granite countertops and black and stainless steel appliances
- Expansive floorplans with 9' to 16' ceilings
- Courtyard swimming pool with fire pit
- Centrally located with convenient access to Hwy 163 & 805
- Resident lounge featuring a WiFi Café and flat screen televisions
- 10 minutes from downtown, Gaslamp Quarter, Mission Bay, Mission Trails Regional Park and more
- Convenient for medical workers and Mission Valley professionals as well as large numbers of military personnel and civilians working at various nearby bases