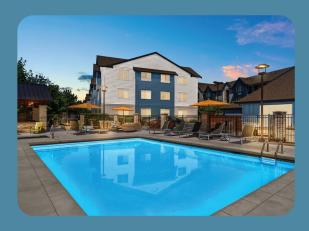

INTERIORS

- **Resort-style Heated Pool:** with ample lounge seating and spa
- Outdoor Lounge: with grilling station and fire feature
- Outdoor Game Lounge: with ping pong table
- **Designer Clubhouse:** with fireplace and ample seating
- Business Center: with Wi-Fi
- Fully-equipped Fitness Center: with cardio and weight equipment
- Covered Biking Parking and Repair Station
- Pet-friendly Community: with dog run
- Playground
- Garages and Carports Available
- 🔹 100% Smoke-free Community 関