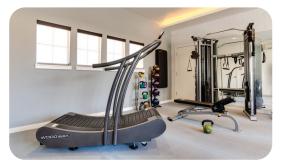

INTERIORS

- **Resort-style Heated Pool:** with ample lounge seating and spa
- Outdoor Lounge: with grilling station and fire feature
- Outdoor Game Lounge: with ping pong table
- **Designer Clubhouse:** with fireplace and ample seating
- Business Center: with Wi-Fi
- Fully-equipped Fitness Center: with cardio and weight equipment
- Covered Biking Parking and Repair Station
- Pet-friendly Community: with dog run
- Playground
- Garages and Carports Available
- 🔹 100% Smoke-free Community 関