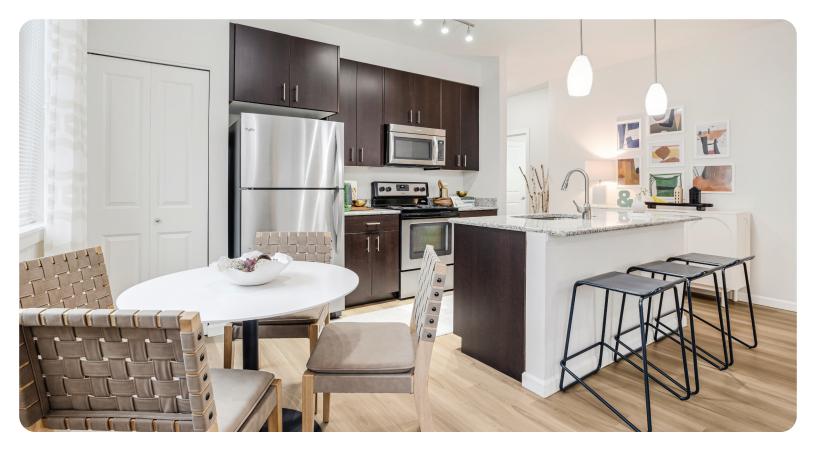

## **UICTORY FLATS** AT ELMONICA STATION

- Expansive Floor Plans: one-, two-, and threebedroom apartments
- Luxury Vinyl Plank Flooring: throughout\*
- 42" espresso cabinets: with nickel hardware
- **Premium Granite Countertops:** in kitchens and bathrooms
- Energy-efficient Stainless Steel Appliances 🧕
- Contemporary Pendant Lighting: in kitchen
- Kitchen Islands and Breakfast Bars
- Pantries and Linen Closets\*
- Spacious Laundry Rooms: with full-size washers and dryers
- Large Walk-in Closets
- USB Charging Ports
- Air Conditioning in Every Home
- Private Balconies and Patios: with storage