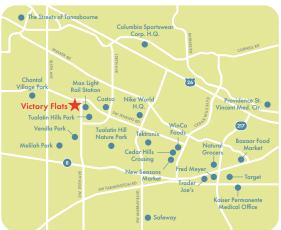

## LOCATION

- Centrally Located: easy access to downtown Portland and Hillsboro
- Close to Public Transportation: adjacent to Elmonica/170th Ave. Max Station
- Nearby Parks & Trails: convenient to Tualatin Hills Nature Park 🕲
- Nearby Shopping, Dining & Entertainment: 10 minutes to Cedar Hills Shopping Center and The Streets at Tanabourne Shopping Center
- Major Employers Nearby: two miles to Nike World Headquarters and three miles to Intel