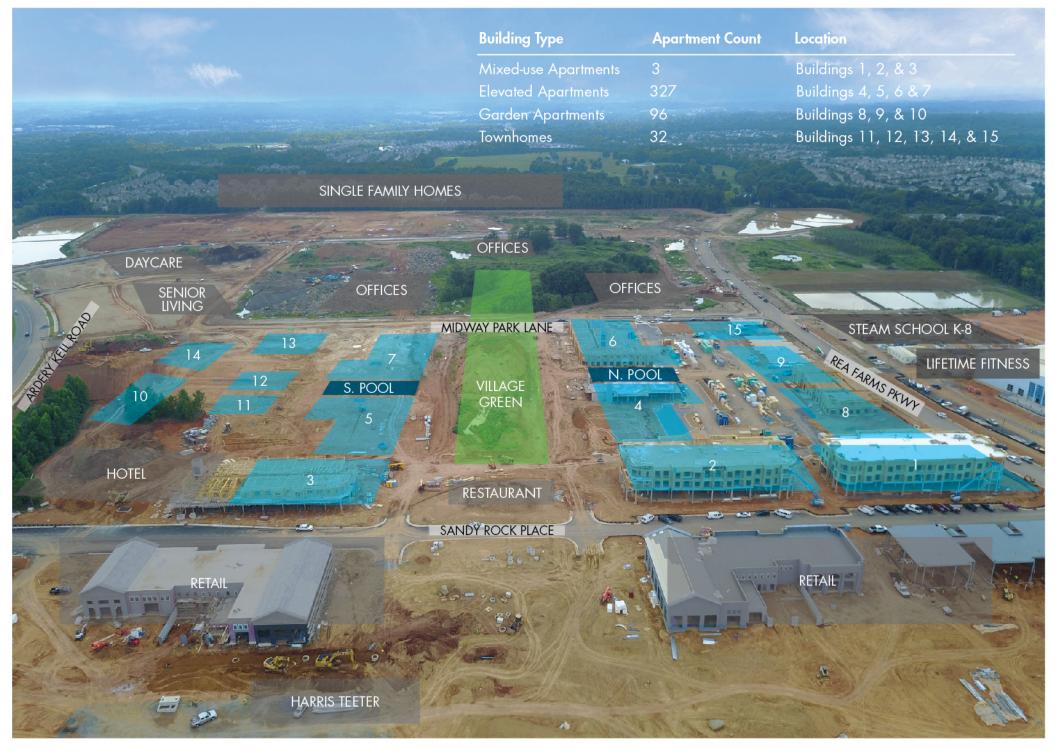

| Building Type        | Apartment Count | Location                       |
|----------------------|-----------------|--------------------------------|
| Mixed-use Apartments | 72              | Buildings 1, 2, & 3            |
| Elevated Apartments  | 255             | Buildings 4, 5, 6 & 7          |
| Garden Apartments    | 96              | Buildings 8, 9, & 10           |
| Townhomes            | 32              | Buildings 11, 12, 13, 14, & 15 |