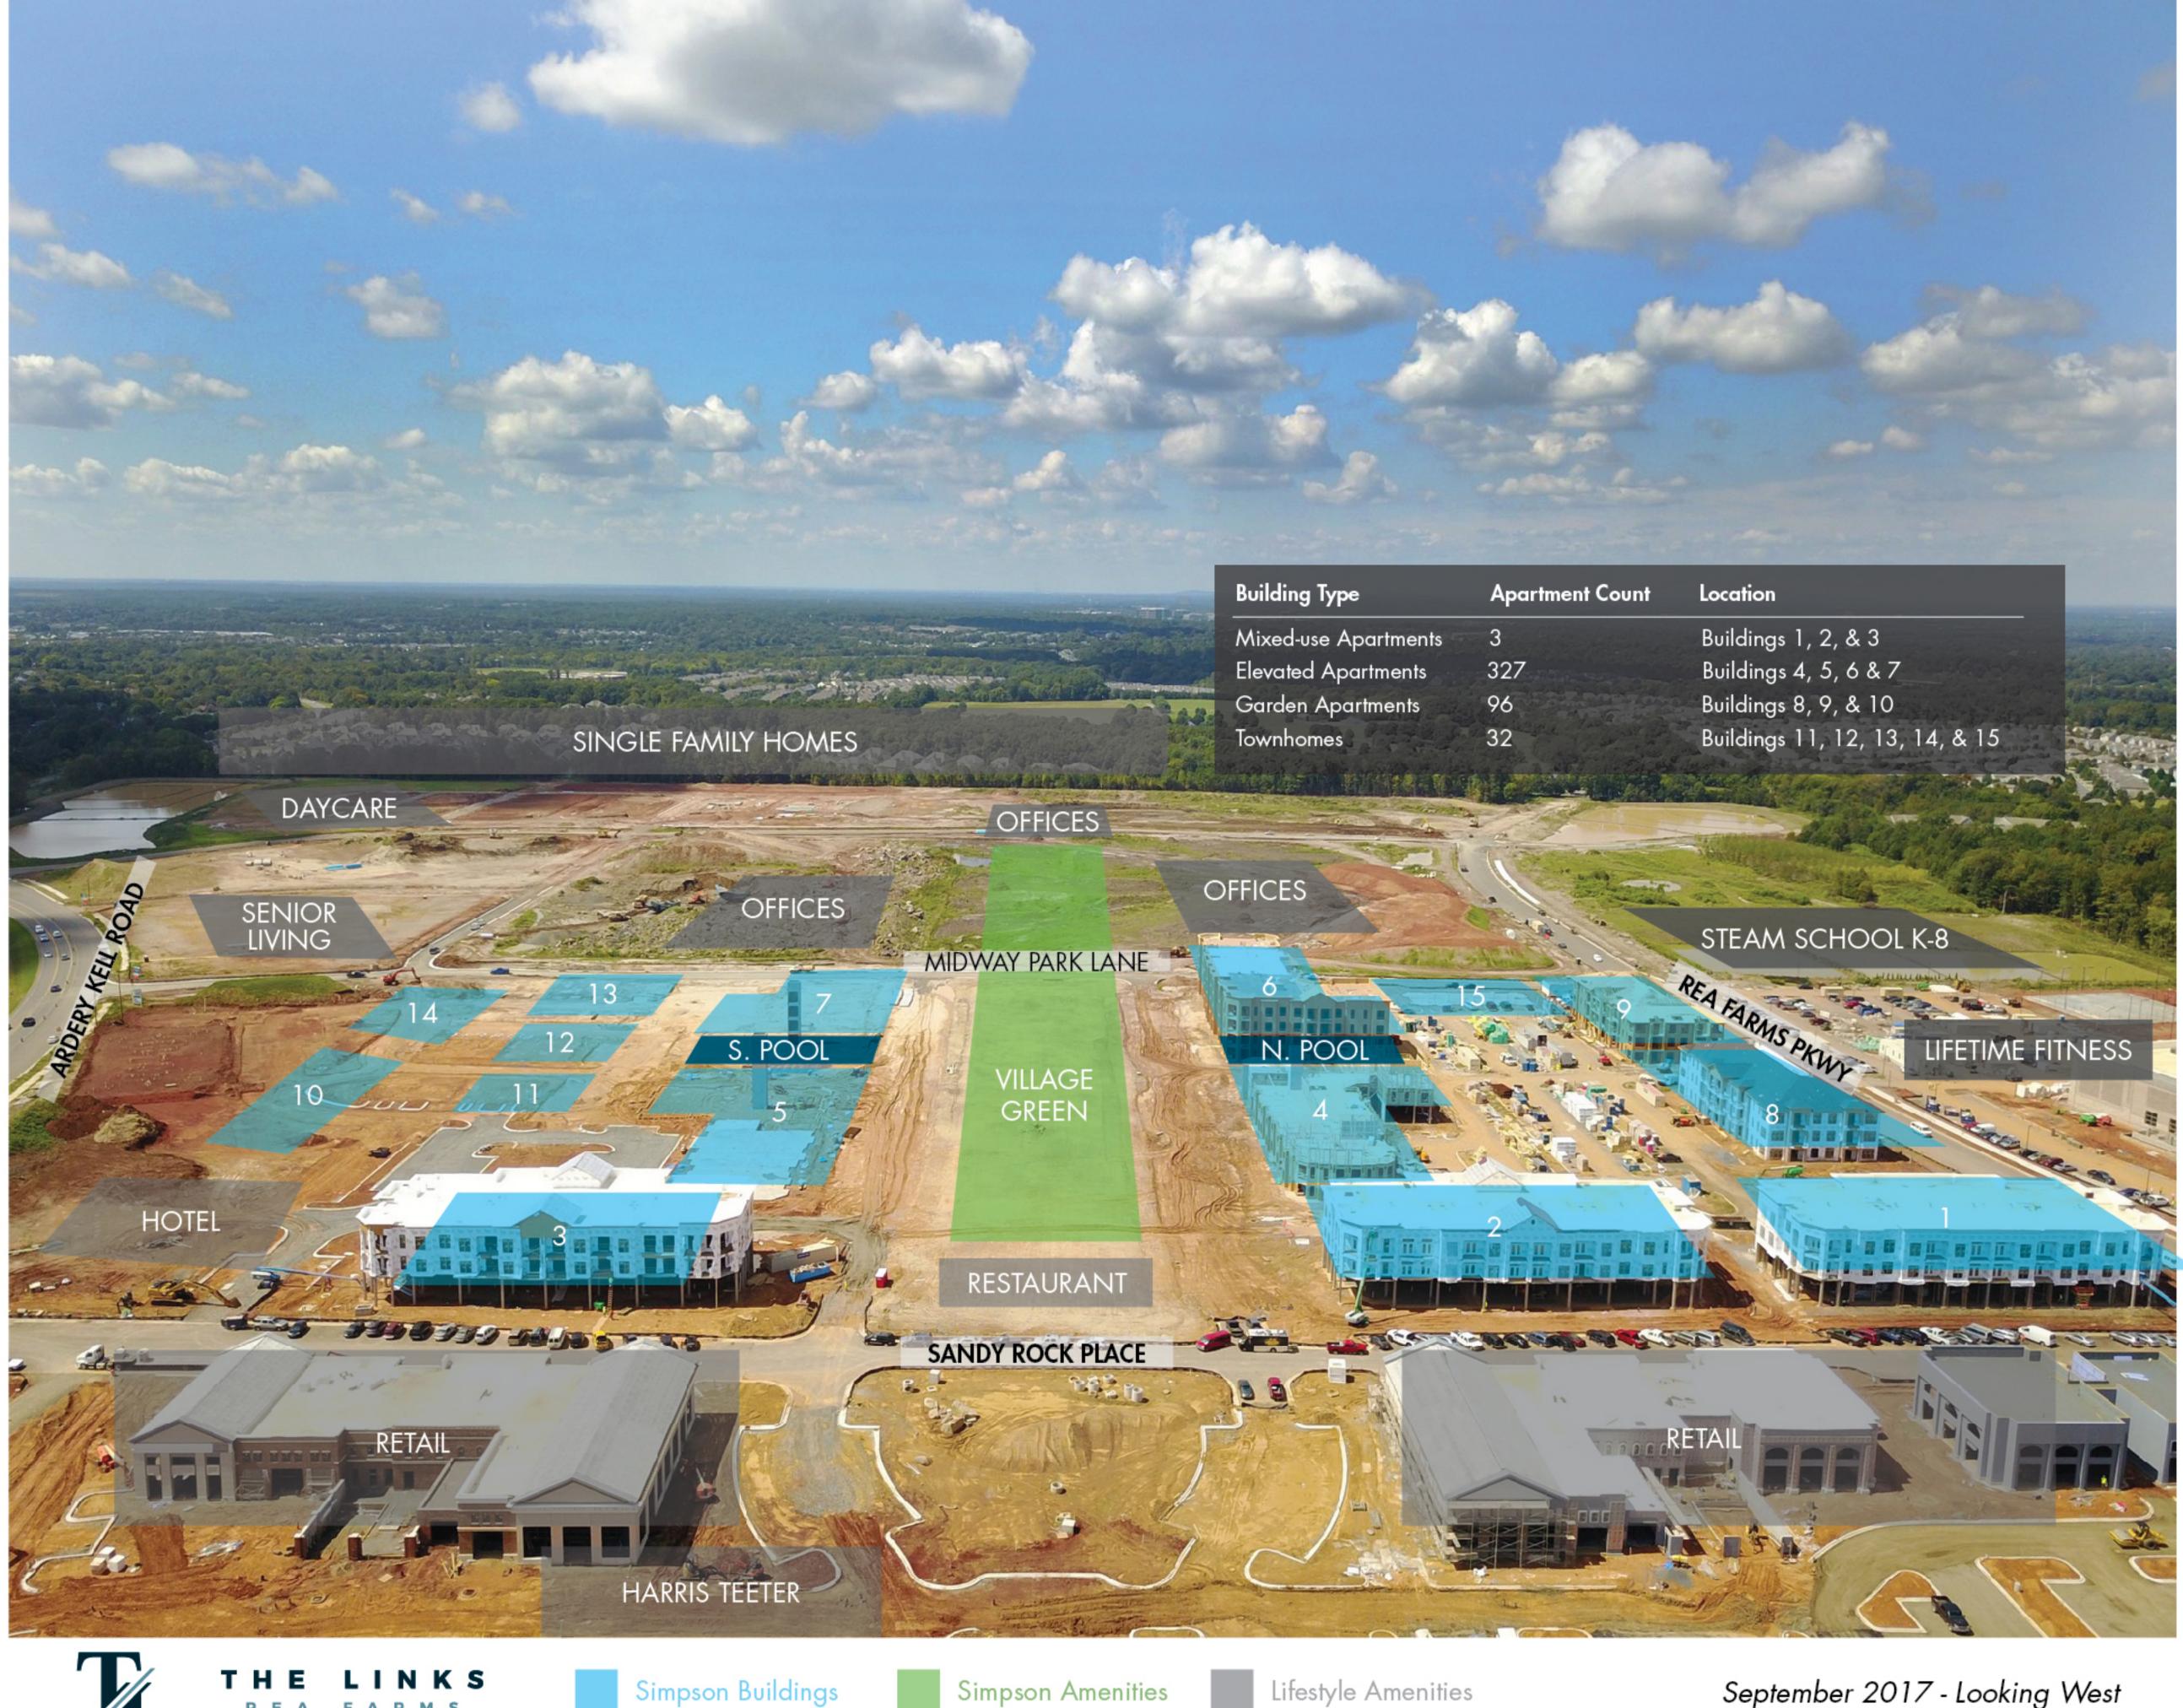

REA

FARMS

Lifestyle Amenities

Simpson Buildings

July 2017 - Looking West

|                             |                    | Building Type                               | Apartment Count                        | Location                                               |
|-----------------------------|--------------------|---------------------------------------------|----------------------------------------|--------------------------------------------------------|
|                             |                    | Mixed-use Apartments<br>Elevated Apartments | 3<br>327                               | Buildings 1, 2, & 3<br>Buildings 4, 5, 6 & 7           |
|                             |                    | Garden Apartments<br>Townhomes              | 96<br>32                               | Buildings 8, 9, & 10<br>Buildings 11, 12, 13, 14, & 15 |
|                             |                    |                                             |                                        |                                                        |
|                             |                    |                                             |                                        |                                                        |
| THE STATE                   | SINGLE FAMILY HOME | S                                           | Tes - A                                | Contraction of the second                              |
| DAYCARE<br>SENIOR<br>LIVING | OFFICES            | OFFICES OFFICES                             | 6313                                   |                                                        |
| UVING                       | 13 MI              | DWAY PARK LANE                              | - 15 -                                 | STEAM SCHOOL K-8                                       |
| 10 14<br>10 12              | S. POOL            | VILLAGE                                     | OOL COL                                | AGA FARMS RWY LIFETIME FITNESS                         |
| · Alty                      | 5                  | GREEN                                       |                                        |                                                        |
| HOTEL                       | 3                  | RESTAURANT                                  |                                        |                                                        |
| A                           | SA                 | NDY ROCK PLACE                              | 1                                      |                                                        |
| RETAIL                      |                    |                                             | Traine the                             | RETAIL                                                 |
|                             | HARRIS TEETER      | A STATE OF THE STATE OF                     | 199 - 19 - 19 - 19 - 19 - 19 - 19 - 19 | A CONTRACT                                             |