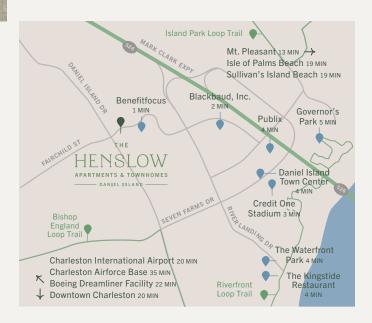

An easy walk or bike ride to local waterways, shops, restaurants, and world-class sports and entertainment, The Henslow also offers effortless access to Charleston's renowned beaches, I-526, I-26, and the Charleston International Airport. The Henslow is the gracious spirit and warm Charleston welcome — that inspires genuine connections and draws people in.