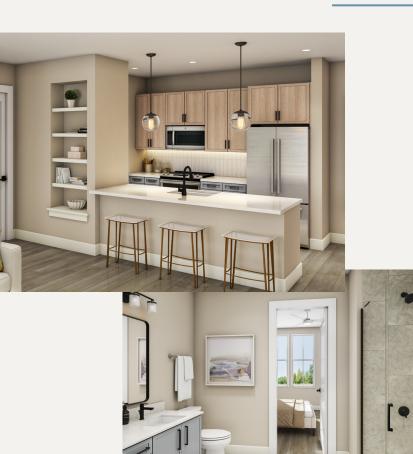

## Residences Urapped in Comfort

- · Expansive Floor Plans
- · Premium Quartz Countertops
- · Luxury Vinyl Plank Flooring
- · Stainless Steel Appliances
- · Two-Toned Cabinets
- · Designer Tile Backsplash
- · Modern Bathrooms with Garden Tubs
- · Framed Mirrors & Curved Shower Rods
- · Large Walk-in Closets with Custom Shelving
- · Ceiling Fans in Living Room & Bedrooms
- · Full-size Washers & Dryers
- · Custom Shelving, Mudrooms & Built-in Desks\*
- · Keyless Locks & Smart Home Technology
- · Private Patios & Balconies\*
- \*In select homes