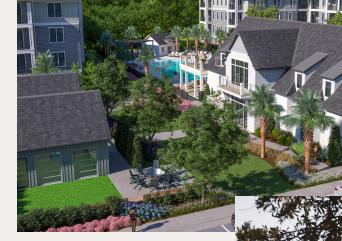

## Exclusive Amenities to Elevate the Everyday

- · Resort-style Saltwater Pool with Sundeck & Cabana
- The Club, a Two-story Designer Clubhouse with Entertainment Kitchen & Roof-top Lounge
- Fitness Center Fully-equipped with Top-performing Technogym Cardio & Weight Equipment
- · Co-working Lounge with Private Stations & Conference Table
- · Event Barn with Entertainment Kitchen & Activity Lawn
- Pet-friendly Community with Fenced-in Dog Trot and Outdoor Dog Wash
- · Walking Trail & Pocket Parks Throughout
- · 24-hour Package Room
- Electric Vehicle Charging Stations Including EV Power-ready Townhome Garages