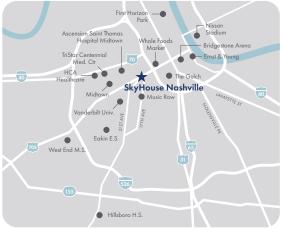

## LOCATION

- Centrally Located: situated at the end of Music Row
- Freeway Accessibility: less than a mile to I-40
- Neighboring Attractions: First Tennessee Park, Bridgestone Arena and Nissan Stadium
- Nearby Employment: HCA Headquarters, Suntrust, Amazon, Ernst + Young and Vanderbilt University
- Highly Walkable: restaurants, bars and shopping within walking distance (3)