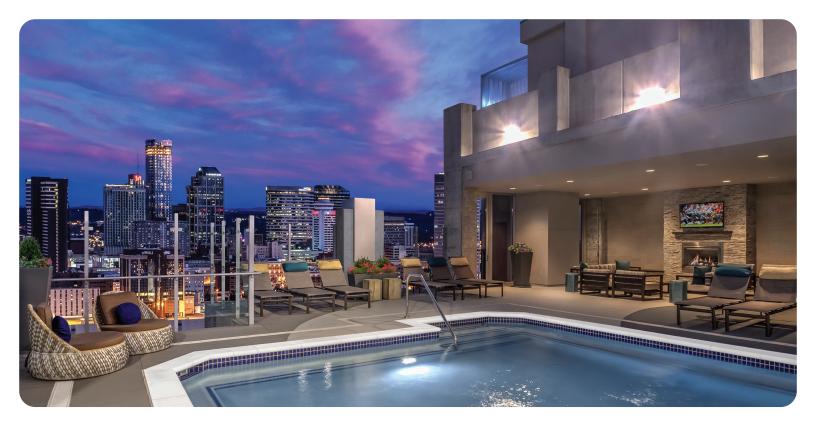

- 24-hour Concierge
- Rooftop Pool: resort-style with sun shelf
- SkyDeck: lounge-style seating areas, outdoor kitchen, grill and fire pits
- SkyLounge: demonstration kitchen, ample seating, TVs and fireplace
- Strength & Cardio Fitness Center: includes additional 'On-Demand' studio with virtual trainer
- Executive Conference Room: with full A/V capabilities
- Pet-friendly Community: with dog park and pet spa
- Bike Storage and Maintenance
- **Parking Garage:** controlled access with electric vehicle charging stations
- On-site Retail: H&S Bagels, Orangetheory Fitness<sup>®</sup>, Restore Hyper Wellness and Onda Korean Restaurant