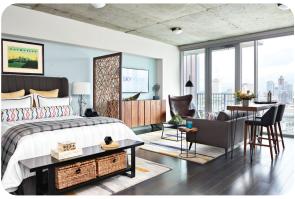

## HIGH-RISE APARTMENTS IN MIDTOWN

SKYHOUSE NASHVILLE

- Expansive Floor Plans: studio, one- two- and three-bedroom apartment homes
- Hardwood Flooring: entry, kitchen, living and dining room
- Premium Quartz Countertops: contemporary mosaic-style backsplash
- Elegant Cabinetry: grey finish with sleek hardware
- Energy-efficient Stainless Steel Appliances 🕲
- Upgraded Fixtures
- Spa-inspired Bathrooms: bath tubs and showers with Carrara marble-look tile
- Floor-to-ceiling Windows: with solar shades
- Walk-in Closets\*
- Washer and Dryer: full size front loading
- Built-in Shelving and Desks\*
- Private Balconies and Terraces