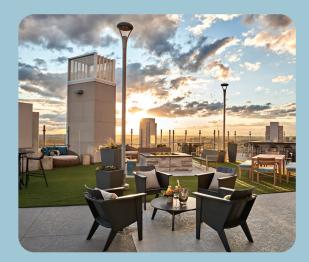

- 24-hour Concierge
- Rooftop Pool: resort-style with sun shelf
- SkyDeck: lounge-style seating areas, outdoor kitchen, grill and fire pits
- SkyLounge: demonstration kitchen, ample seating, TVs and fireplace
- Strength & Cardio Fitness Center: includes additional 'On-Demand' studio with virtual trainer
- Executive Conference Room: with full A/V capabilities
- Pet-friendly Community: with dog park and pet spa
- Bike Storage and Maintenance
- **Parking Garage:** controlled access with electric vehicle charging stations
- On-site Retail: H&S Bagels, Orangetheory Fitness<sup>®</sup>, Restore Hyper Wellness and Onda Korean Restaurant