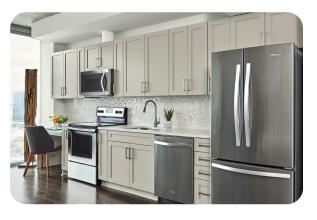

## HIGH-RISE APARTMENTS IN MIDTOWN

SKYHOUSE NASHVILLE

- Expansive Floor Plans: studio, one- two- and three-bedroom apartment homes
- Hardwood Flooring: entry, kitchen, living and dining room
- Premium Quartz Countertops: contemporary mosaic-style backsplash
- Elegant Cabinetry: grey finish with sleek hardware
- Energy-efficient Stainless Steel Appliances 🕲
- Upgraded Fixtures
- Spa-inspired Bathrooms: bath tubs and showers with Carrara marble-look tile
- Floor-to-ceiling Windows: with solar shades
- Walk-in Closets\*
- Washer and Dryer: full size front loading
- Built-in Shelving and Desks\*
- Private Balconies and Terraces