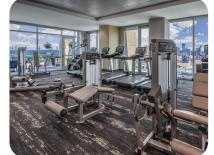

- 24-hour Concierge
- Rooftop Pool: resort-style with sun shelf
- SkyDeck: lounge-style seating areas, outdoor kitchen, grill and fire pits
- SkyLounge: demonstration kitchen, ample seating, TVs and fireplace
- Strength & Cardio Fitness Center: includes additional 'On-Demand' studio with virtual trainer
- Executive Conference Room: with full A/V capabilities
- Pet-friendly Community: with dog park and pet spa
- Bike Storage and Maintenance
- **Parking Garage:** controlled access with electric vehicle charging stations
- On-site Retail: H&S Bagels, Orangetheory Fitness<sup>®</sup>, Restore Hyper Wellness and Onda Korean Restaurant