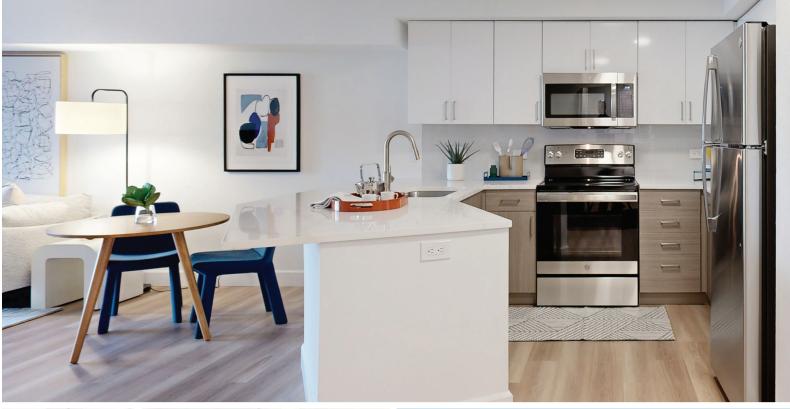

#### **INTERIOR FEATURES**

- Expansive Floor Plans: studio, one, and twobedroom apartments
- Luxury Vinyl Plank Flooring
- · Two-toned White and Wood-grain Flat Front Cabinets\*
- Premium Quartz Countertops: with tile backsplash\*
- Stainless Steel Appliances: energy efficient\*

- Kitchen Islands / Breakfast Bars\*
- Pantries\*
- Double Vanities\*
- Soaking Tubs
- Linen Closets\*
- · Large Walk-in Closets\*
- Washers and Dryers: full-size
- 9' Exposed Ceilings\*
- · Air Conditioning Port Available
- Studies Available
- Private Patios and Balconies\*
- · City and Lake Views\*