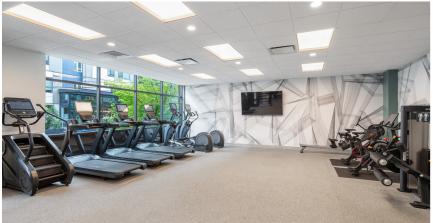

#### **COMMUNITY AMENITIES**

- Rooftop Lounge: with fire pit, lounge
- Courtyard: with water feature
- Pet-friendly Community
- Entertainment Suite: with kitchen, ample
- Theater Room: with TVs, lounge seating and Scrabble board
- Business Lounge: with conference room and co-working areas
- 24-hour Fitness Center: fully-equipped
- Bike Storage
- Valet Trash
- · Garage Parking
- **On-site Storage**
- On-site Retail Shops and Dining Nearby
- 24-hour Parcel Room
- Tesla Destination Charging Partner