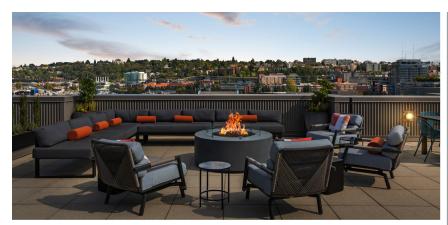

#### **COMMUNITY AMENITIES**

- Rooftop Lounge: with fire pit, lounge
- Courtyard: with water feature
- Pet-friendly Community
- Entertainment Suite: with kitchen, ample
- Theater Room: with TVs, lounge seating and Scrabble board
- Business Lounge: with conference room and co-working areas
- 24-hour Fitness Center: fully-equipped
- Bike Storage
- Valet Trash
- · Garage Parking
- **On-site Storage**
- On-site Retail Shops and Dining Nearby
- 24-hour Parcel Room
- Tesla Destination Charging Partner