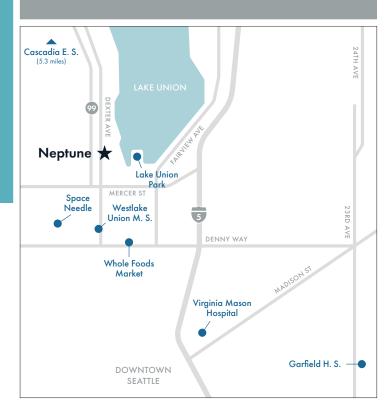

### **CONVENIENCES**

- Centrally Located: in the South Lake Union neighborhood of downtown Seattle
- Convenient Location: near the University of Washington and blocks away from Lake Union
- · On-site & Nearby Shopping, Dining, and Entertainment: close to the Space Needle, Westlake Mall, and Pike Place Market
- Nearby Parks and Trails: Lake Union Park and Myrtle Edwards Park 🕲
- Easy Highway Access: close to I-5 and Hwy 99
- Major Employers Nearby: walking distance to Meta, Amazon, Google, and University of Washington
- Close to Public Transportation: near the South Lake
- 92 Walk Score, 78 Transit Score, and 92 Bike Score

# N E P T U N E

APARTMENTS

912 Dexter Ave N | Seattle, WA 98109

NeptuneSLU.com