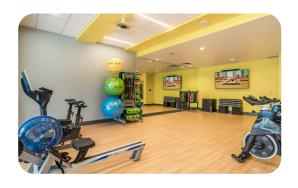

ZIERIORS

- Entertainment Suite: with TV's, demonstration kitchen, and fireplace
- Wi-Fi Lounge: work and meeting space with Wi-Fi and presentation screen
- Fitness Center: with fully-equipped with cardio and weight equipment
- Additional Fitness Studio: with on-demand virtual trainer
- · Rooftop Terrace: with fire pit, grilling stations and private seating areas
- · Expansive Courtyard: with gas fireplace and outdoor ping pong table
- Package Room: with 24-hour access
- Smoke-free Community (S)
- Valet Trash & Recycling Service
- Pet-friendly Community: large dogs welcome
- Resident Storage: available for rent
- · Controlled Access: building, elevators and garage