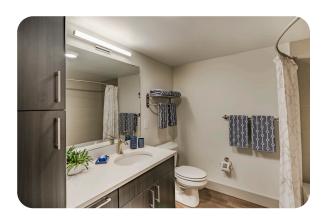

## MODERN LIVING IN BELLEVUE

- Expansive Floor Plans: studios, one- and two-bedroom apartments
- Walk-in Closets\*
- Washer and Dryer: full-size
- Air Conditioning\*
- Spacious Patios/Balconies\*
- Premium Countertops: quartz or granite with modern backsplash\*
- Hardwood-style Flooring: in living areas
- Stainless Steel Appliances: French door or side-by-side refrigerator
- · Wired for High Speed Internet
- 42" Cabinets: honey, espresso or onyx finish
- Floor-to-ceiling Windows: solar shades\*
- Contemporary Lighting: pendant and track lighting
- Ample Storage: linen closets and flexible storage