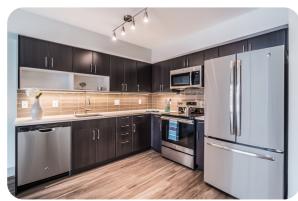

## MODERN LIVING IN BELLEVUE

- Expansive Floor Plans: studios, one- and two-bedroom apartments
- Walk-in Closets\*
- Washer and Dryer: full-size
- Air Conditioning\*
- Spacious Patios/Balconies\*
- Premium Countertops: quartz or granite with modern backsplash\*
- Hardwood-style Flooring: in living areas
- Stainless Steel Appliances: French door or side-by-side refrigerator
- · Wired for High Speed Internet
- 42" Cabinets: honey, espresso or onyx finish
- Floor-to-ceiling Windows: solar shades\*
- Contemporary Lighting: pendant and track lighting
- Ample Storage: linen closets and flexible storage