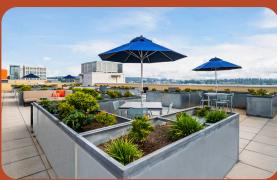

ZIERIORS

- Entertainment Suite: with TV's, demonstration kitchen, and fireplace
- Wi-Fi Lounge: work and meeting space with Wi-Fi and presentation screen
- Fitness Center: with fully-equipped with cardio and weight equipment
- Additional Fitness Studio: with on-demand virtual trainer
- · Rooftop Terrace: with fire pit, grilling stations and private seating areas
- · Expansive Courtyard: with gas fireplace and outdoor ping pong table
- Package Room: with 24-hour access
- Smoke-free Community (S)
- Valet Trash & Recycling Service
- Pet-friendly Community: large dogs welcome
- Resident Storage: available for rent
- · Controlled Access: building, elevators and garage