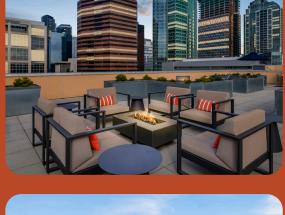

ZIERIORS

- Entertainment Suite: with TV's, demonstration kitchen, and fireplace
- Wi-Fi Lounge: work and meeting space with Wi-Fi and presentation screen
- Fitness Center: with fully-equipped with cardio and weight equipment
- Additional Fitness Studio: with on-demand virtual trainer
- · Rooftop Terrace: with fire pit, grilling stations and private seating areas
- · Expansive Courtyard: with gas fireplace and outdoor ping pong table
- Package Room: with 24-hour access
- Smoke-free Community (S)
- Valet Trash & Recycling Service
- Pet-friendly Community: large dogs welcome
- Resident Storage: available for rent
- · Controlled Access: building, elevators and garage