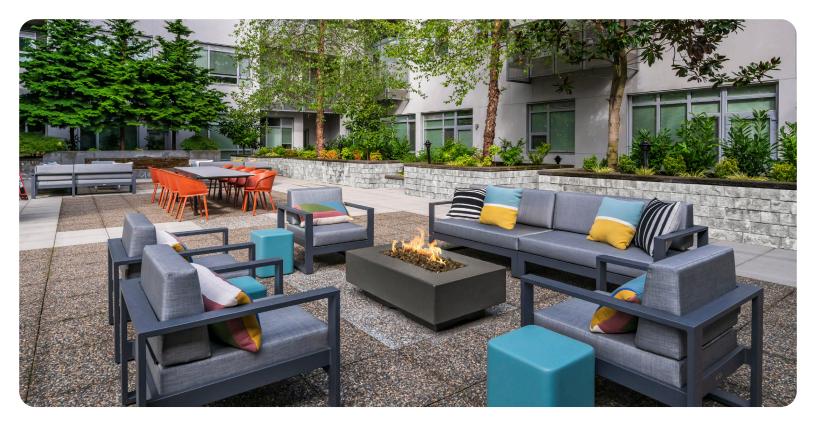

ZIERIORS

- Entertainment Suite: with TV's, demonstration kitchen, and fireplace
- Wi-Fi Lounge: work and meeting space with Wi-Fi and presentation screen
- Fitness Center: with fully-equipped with cardio and weight equipment
- Additional Fitness Studio: with on-demand virtual trainer
- · Rooftop Terrace: with fire pit, grilling stations and private seating areas
- · Expansive Courtyard: with gas fireplace and outdoor ping pong table
- Package Room: with 24-hour access
- Smoke-free Community (S)
- Valet Trash & Recycling Service
- Pet-friendly Community: large dogs welcome
- Resident Storage: available for rent
- · Controlled Access: building, elevators and garage