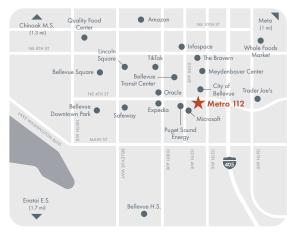

## OCAHON

- Unbeatable Location: walk to Downtown Bellevue's best dining and shopping (8)
- · Remarkable Views: Downtown, Mt. Rainier and Cascade Mountains
- Mass Transit Nearby: Bellevue Transit, I-405 and I-90
- · Nearby Employers: close proximity to Microsoft, Oracle, Expedia, Puget Energy Sound, Infospace, Amazon, TikTok and Meta