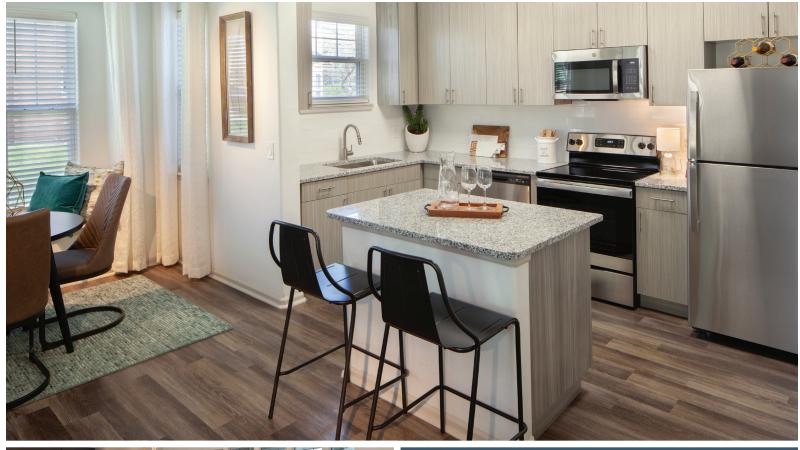

## INTERIOR FEATURES

- Expansive Floor Plans: studio, one, two, and three-bedroom apartments and townhomes
- Premium Granite Countertops: in kitchens and bathrooms
- Luxury Vinyl Plank Flooring: throughout entry, kitchen, baths and select living and dining spaces
- Contemporary Kitchens: with oversized subway tile backsplash
- . Stainless Steel Appliances
- 42" Wood Grain Cabinets\*
- . Kitchen Islands\*
- Upgraded Bathrooms: with brushed nickel hardware and rectangular undermount sinks
- . Garden Soaking Bathtubs
- . Double Vanities\*
- . Framed Mirrors
- . Large Walk-in Closets
- . Washers and Dryers
- . USB Charging Ports
- . Built-in Desks and Shelving\*
- . Private Patios and Balconies
- . Gas Fireplaces\*: in living rooms and select bedrooms