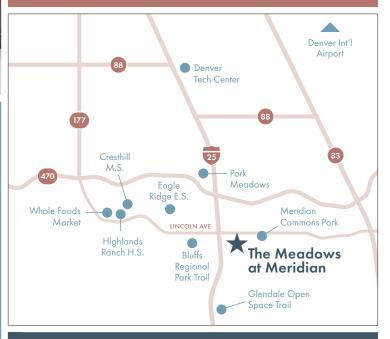

## CONVENIENCES

- Superior Location: access to Denver International Airport and the Ridgegate Parkway Station
- Easy Highway Access: convenient to I-25, C-470, and E-470
- Nearby Shopping and Dining: close to Park Meadows Retail Resort with over 185 retailers, dining, and entertainment venues
- Major Employers Nearby: minutes to Meridian Business Park and Denver Technological Center
- Award Winning Schools: zoned to Eagle Ridge Elementary, Cresthill Middle, and Highlands Ranch High

10215 Crescent Meadow Blvd | Parker, CO 80134 TheMeadowsAtMeridian.com

## GREEN LIVING

- On-site Recycling
- Mass Transit Nearby: Ridgegate Parkway Station
- . LED Lighting
- Energy-efficient Appliances
- Programmable Thermostats
- . Nearby Parks and Trails: Bluffs Regional Park and Trail and Glendale Open Space Trail