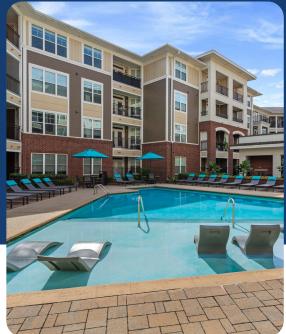

\* In Select Homes 🛛 🕲 Green Living

- . Resort-style Saltwater Pool: with sun shelf
- Outdoor Kitchen: with grilling stations
- . Courtyards: with outdoor games and fire pit
- . Outdoor Half-Court Basketball
- Rooftop Lounge: with fireplace and dining areas
- Amenity Tower: with billiards and poker and game tables
- . Clubhouse: with entertainment kitchen
- 24-hour Fitness Center: with cardio equipment and free weights
- Separate Fitness Studio: with virtual trainer and spin cycles
- . Relaxation Massage Room
- . Business Lounge: with conference room
- . Bike Storage and Repair Station 🕲
- . Complimentary Bike Rentals 🕲
- . Pet-friendly Community: with dog park and pet spa
- On-site Storage
- . Guest Suite