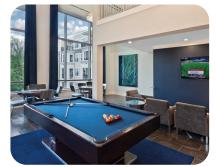

\* In Select Homes 🛛 🕲 Green Living

- . Resort-style Saltwater Pool: with sun shelf
- Outdoor Kitchen: with grilling stations
- . Courtyards: with outdoor games and fire pit
- . Outdoor Half-Court Basketball
- Rooftop Lounge: with fireplace and dining areas
- Amenity Tower: with billiards and poker and game tables
- . Clubhouse: with entertainment kitchen
- 24-hour Fitness Center: with cardio equipment and free weights
- Separate Fitness Studio: with virtual trainer and spin cycles
- . Relaxation Massage Room
- . Business Lounge: with conference room
- . Bike Storage and Repair Station 🕲
- . Complimentary Bike Rentals 🕲
- . Pet-friendly Community: with dog park and pet spa
- On-site Storage
- . Guest Suite