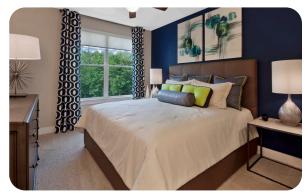

- Modern Bathrooms: with framed mirrors and ceramic tile flooring
- Soaking Tubs: with tile surround
- . Separate Showers\*
- Washers and Dryers: full-size\*
- 9' Ceilings
- Lighted Ceiling Fans: in bedrooms and living room
- Solar Shades
- Decorative Crown Molding
- . USB Charging Ports
- Keyless Entry
- Pre-installed Internet
- Programmable Thermostats 🕲
- Private Patios and Balconies\*