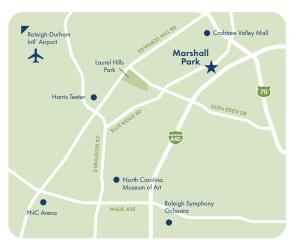

## LOCATION

- Convenient Location: bordering the Beltline, next to Glenwood Avenue with direct access to the Greenway trail system (2)
- Major Employers Nearby: 20 minute drive to Research Triangle Park
- Nearby Shopping and Dining: less than a mile walk to Crabtree Valley Mall
- Nearby Entertainment: easy access to Lenovo Center, North Carolina Museum of Art and Raleigh Symphony Orchestra
- Close to Public Transportation: 15 minutes to Raleigh-Durham International Airport