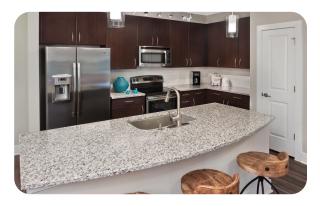

## DIRECT ACCESS TO GREENWAY

- Expansive Floor Plans: one and two-bedroom apartments plus two and three-bedroom townhomes
- Contemporary Kitchens: with tile backsplash and designer lighting
- Energy-efficient Stainless
  Steel Appliances (2)
- Side-by-side Refrigerator: with exterior ice/water dispenser
- . Kitchen Islands\*
- Pantries\*
- 42" Espresso Cabinets
- Premium Granite Countertops: in kitchens and bathrooms
- Luxury Vinyl Plank Flooring: in entry, kitchen and living room