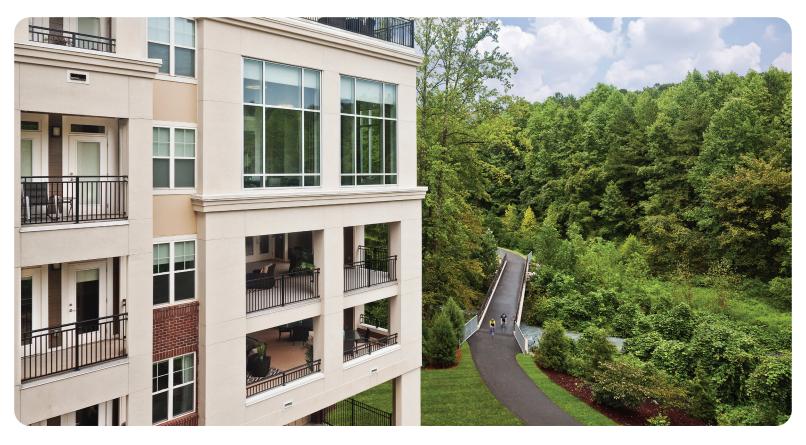

## DIRECT ACCESS TO GREENWAY

- Expansive Floor Plans: one and two-bedroom apartments plus two and three-bedroom townhomes
- Contemporary Kitchens: with tile backsplash and designer lighting
- Energy-efficient Stainless
  Steel Appliances (2)
- Side-by-side Refrigerator: with exterior ice/water dispenser
- . Kitchen Islands\*
- Pantries\*
- 42" Espresso Cabinets
- Premium Granite Countertops: in kitchens and bathrooms
- Luxury Vinyl Plank Flooring: in entry, kitchen and living room

## LOCATION

- Convenient Location: bordering the Beltline, next to Glenwood Avenue with direct access to the Greenway trail system (2)
- Major Employers Nearby: 20 minute drive to Research Triangle Park
- Nearby Shopping and Dining: less than a mile walk to Crabtree Valley Mall
- Nearby Entertainment: easy access to Lenovo Center, North Carolina Museum of Art and Raleigh Symphony Orchestra
- Close to Public Transportation: 15 minutes to Raleigh-Durham International Airport