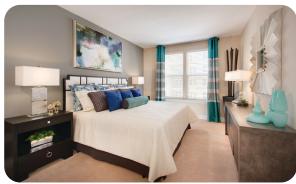

# MALLORY SQUARE

APARTMENTS

- Expansive Floor Plans: studio, one, and twobedroom apartment homes
- Hardwood-style Flooring: entry, kitchen, living, and dining
- Contemporary Kitchens: with undermount sinks
- Premium Granite Countertops
- Stainless Steel Appliances\*: glass top electric ranges
- 42" Wood Grain Cabinets: espresso wash finish with frosted glass accents
- Kitchen Islands\*
- Pantries\*
- · Pendant and Track Lighting
- 10'-12' Ceilings
- Modern Bathrooms: with soaking tubs, tile surround, and granite countertops
- Dual Vanity\*
- · Linen Closets\*
- Large Walk-in Closets\*
- Floor to Ceiling Windows\*
- Full-size Washer and Dryer
- Balconies and Patios\*