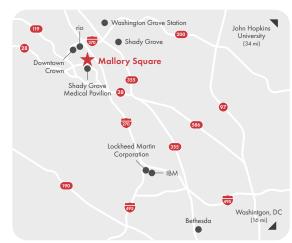

# OCATION

- Major Employers Nearby: John Hopkins University, IBM and Lockheed Martin.
- Easy Highway Access: convenient access to I-270, I-370, Route 200, and Route 355
- Close to Public Transportation: five minute drive to Shady Grove Metro Station and close to MARC Washington Grove Station
- · Nearby Conveniences within Walking Distance: include shopping and dining at Downtown Crown and Rio Washingtonian Center and numerous hiking trails and state parks 🕲