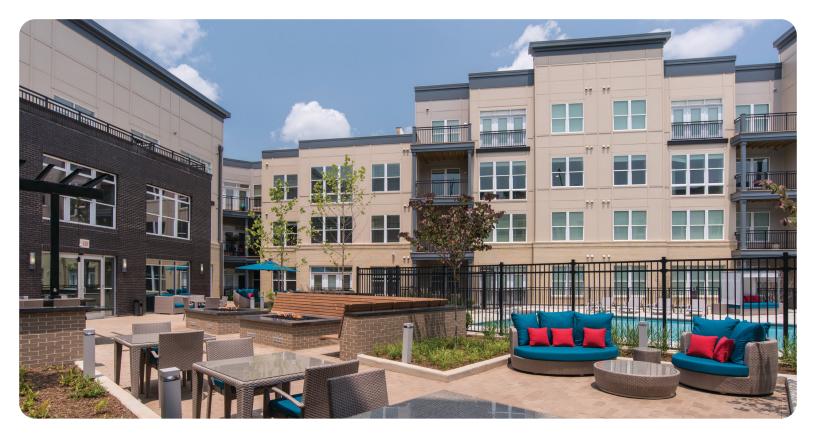

ZTERIORS

- Resort-style Pool: with cabanas and sundeck
- Pet-friendly Community: with pet spa
- Fitness Center: fully equipped with cardio and weight equipment
- Separate Yoga Studio: with ballet barre and spin bikes
- Cyber Café
- Upscale Clubroom: with dining, worktables, TVs and billiards
- Spacious Courtyards: with fire pits, grilling stations, and dining areas
- HelloPackage: Sophisticated package management system technology
- Bicycle Storage and Repair Station
- Parking Garage: with electric vehicle charging stations 🕲