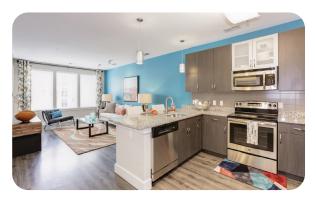

# MALLORY SQUARE

APARTMENTS

- Expansive Floor Plans: studio, one, and twobedroom apartment homes
- Hardwood-style Flooring: entry, kitchen, living, and dining
- Contemporary Kitchens: with undermount sinks
- Premium Granite Countertops
- Stainless Steel Appliances\*: glass top electric ranges
- 42" Wood Grain Cabinets: espresso wash finish with frosted glass accents
- Kitchen Islands\*
- Pantries\*
- · Pendant and Track Lighting
- 10'-12' Ceilings
- Modern Bathrooms: with soaking tubs, tile surround, and granite countertops
- Dual Vanity\*
- · Linen Closets\*
- Large Walk-in Closets\*
- Floor to Ceiling Windows\*
- Full-size Washer and Dryer
- Balconies and Patios\*