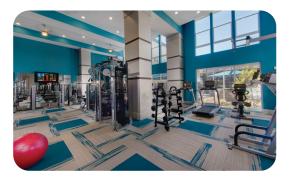

ZTERIORS

- Resort-style Pool: with cabanas and sundeck
- Pet-friendly Community: with pet spa
- Fitness Center: fully equipped with cardio and weight equipment
- Separate Yoga Studio: with ballet barre and spin bikes
- Cyber Café
- Upscale Clubroom: with dining, worktables, TVs and billiards
- Spacious Courtyards: with fire pits, grilling stations, and dining areas
- HelloPackage: Sophisticated package management system technology
- Bicycle Storage and Repair Station
- Parking Garage: with electric vehicle charging stations 🕲