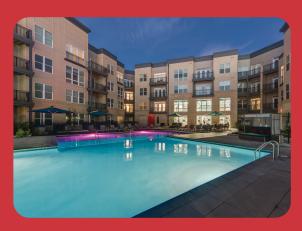

ZTERIORS

- Resort-style Pool: with cabanas and sundeck
- Pet-friendly Community: with pet spa
- Fitness Center: fully equipped with cardio and weight equipment
- Separate Yoga Studio: with ballet barre and spin bikes
- Cyber Café
- Upscale Clubroom: with dining, worktables, TVs and billiards
- Spacious Courtyards: with fire pits, grilling stations, and dining areas
- HelloPackage: Sophisticated package management system technology
- Bicycle Storage and Repair Station
- Parking Garage: with electric vehicle charging stations 🕲