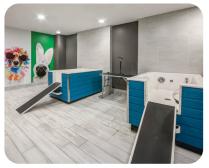

ZTERIORS

- Resort-style Pool: with cabanas and sundeck
- Pet-friendly Community: with pet spa
- Fitness Center: fully equipped with cardio and weight equipment
- Separate Yoga Studio: with ballet barre and spin bikes
- Cyber Café
- Upscale Clubroom: with dining, worktables, TVs and billiards
- Spacious Courtyards: with fire pits, grilling stations, and dining areas
- HelloPackage: Sophisticated package management system technology
- Bicycle Storage and Repair Station
- Parking Garage: with electric vehicle charging stations 🕲