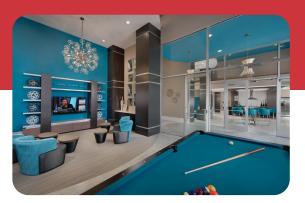

ZTERIORS

- Resort-style Pool: with cabanas and sundeck
- Pet-friendly Community: with pet spa
- Fitness Center: fully equipped with cardio and weight equipment
- Separate Yoga Studio: with ballet barre and spin bikes
- Cyber Café
- Upscale Clubroom: with dining, worktables, TVs and billiards
- Spacious Courtyards: with fire pits, grilling stations, and dining areas
- HelloPackage: Sophisticated package management system technology
- Bicycle Storage and Repair Station
- Parking Garage: with electric vehicle charging stations 🕲