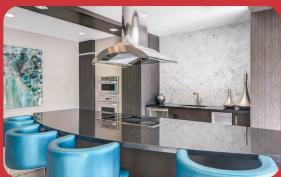

# MALLORY SQUARE

APARTMENTS

- Expansive Floor Plans: studio, one, and twobedroom apartment homes
- Hardwood-style Flooring: entry, kitchen, living, and dining
- Contemporary Kitchens: with undermount sinks
- Premium Granite Countertops
- Stainless Steel Appliances\*: glass top electric ranges
- 42" Wood Grain Cabinets: espresso wash finish with frosted glass accents
- Kitchen Islands\*
- Pantries\*
- · Pendant and Track Lighting
- 10'-12' Ceilings
- Modern Bathrooms: with soaking tubs, tile surround, and granite countertops
- Dual Vanity\*
- · Linen Closets\*
- Large Walk-in Closets\*
- Floor to Ceiling Windows\*
- Full-size Washer and Dryer
- Balconies and Patios\*