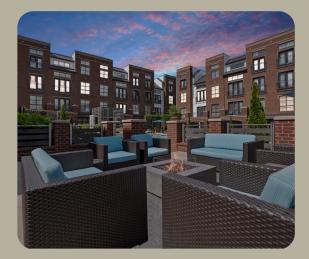

- . Resort-style Saltwater Pool: with heated spa
- . Covered Outdoor Lounge: with fireplace and TV
- Spacious Courtyard: with fire pits, grilling stations, and dining areas
- Fitness Center: fully-equipped with cardio and weight equipment
- . Yoga/Spin Studio
- . Bike Sharing
- Upscale Clubroom: with dining and work tables, TVs, billiards, and coffee station
- . Business Center
- . Pet-friendly Community: with dog park and pet spa
- . Package Lockers
- Parking: carports, attached and detached garages\*
- Elevator Access\*
- . Climate Controlled Hallways\*
- Onsite Storage Available