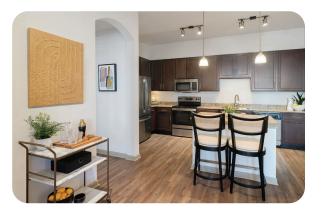

## EXPERIENCE ALL-INCLUSIVE LIVING

AT MCEWEN

• Expansive Floor Plans: one, two, and three-bedroom apartments and lofts

- Hardwood-style Flooring: entry, kitchen, living, and baths
- Contemporary Kitchens: with undermount, double-basin sinks\*
- Premium Granite Countertops
- Stainless Steel Appliances\*: glass top electric ranges
- 42" Shaker-style Cabinets: espresso or light wash finish
- Kitchen Islands\*
- Pantries\*
- Pendant and Track Lighting
- Modern Bathrooms: with soaking tubs, square tile surround, and granite or cultured marble countertops
- Double Vanity\*
- . Linen Closets and Large Walk-in Closets\*
- . Ceiling Fans: in living rooms and bedrooms
- Built-in Desk and Shelves\*
- Full-size Washer and Dryer\*