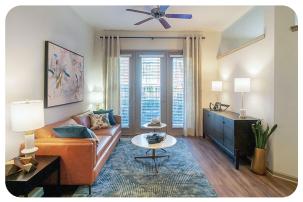

## EXPERIENCE ALL-INCLUSIVE LIVING

AT MCEWEN

• Expansive Floor Plans: one, two, and three-bedroom apartments and lofts

- Hardwood-style Flooring: entry, kitchen, living, and baths
- Contemporary Kitchens: with undermount, double-basin sinks\*
- Premium Granite Countertops
- Stainless Steel Appliances\*: glass top electric ranges
- 42" Shaker-style Cabinets: espresso or light wash finish
- Kitchen Islands\*
- Pantries\*
- Pendant and Track Lighting
- Modern Bathrooms: with soaking tubs, square tile surround, and granite or cultured marble countertops
- Double Vanity\*
- . Linen Closets and Large Walk-in Closets\*
- . Ceiling Fans: in living rooms and bedrooms
- Built-in Desk and Shelves\*
- Full-size Washer and Dryer\*