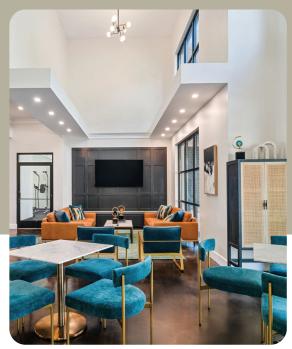

- . Resort-style Saltwater Pool: with heated spa
- . Covered Outdoor Lounge: with fireplace and TV
- Spacious Courtyard: with fire pits, grilling stations, and dining areas
- Fitness Center: fully-equipped with cardio and weight equipment
- . Yoga/Spin Studio
- . Bike Sharing
- Upscale Clubroom: with dining and work tables, TVs, billiards, and coffee station
- . Business Center
- . Pet-friendly Community: with dog park and pet spa
- . Package Lockers
- Parking: carports, attached and detached garages\*
- Elevator Access\*
- . Climate Controlled Hallways\*
- Onsite Storage Available