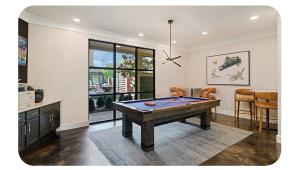

- . Resort-style Saltwater Pool: with heated spa
- . Covered Outdoor Lounge: with fireplace and TV
- Spacious Courtyard: with fire pits, grilling stations, and dining areas
- Fitness Center: fully-equipped with cardio and weight equipment
- . Yoga/Spin Studio
- . Bike Sharing
- Upscale Clubroom: with dining and work tables, TVs, billiards, and coffee station
- . Business Center
- . Pet-friendly Community: with dog park and pet spa
- . Package Lockers
- Parking: carports, attached and detached garages\*
- Elevator Access\*
- . Climate Controlled Hallways\*
- Onsite Storage Available