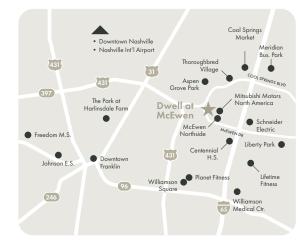

## LOCATION

- Convenient Location: access to I-65, minutes to charming downtown Franklin, and a short drive to Nashville
- Nearby Shopping & Dining: across the street from the dining, retail and services of McEwen Northside, two miles to Cool Springs Galleria 🕲
- Nearby Employers: close proximity to Nissan North America and Schneider Electric, less than 1/2 mile walk to Mitsubishi North American HQ (
- Nearby Schools: zoned to Johnson Elementary Freedom Middle and Centennial High Schools