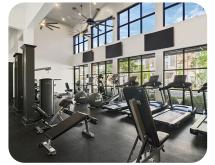

- . Resort-style Saltwater Pool: with heated spa
- . Covered Outdoor Lounge: with fireplace and TV
- Spacious Courtyard: with fire pits, grilling stations, and dining areas
- Fitness Center: fully-equipped with cardio and weight equipment
- . Yoga/Spin Studio
- . Bike Sharing
- Upscale Clubroom: with dining and work tables, TVs, billiards, and coffee station
- . Business Center
- . Pet-friendly Community: with dog park and pet spa
- . Package Lockers
- Parking: carports, attached and detached garages\*
- Elevator Access\*
- . Climate Controlled Hallways\*
- Onsite Storage Available