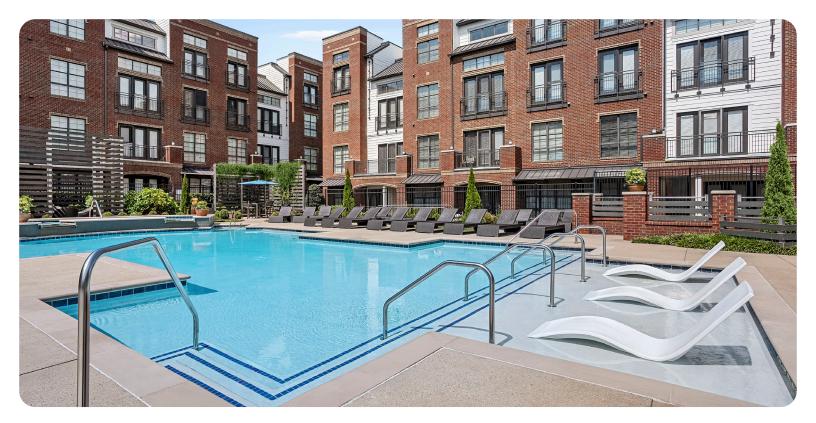

- . Resort-style Saltwater Pool: with heated spa
- . Covered Outdoor Lounge: with fireplace and TV
- Spacious Courtyard: with fire pits, grilling stations, and dining areas
- Fitness Center: fully-equipped with cardio and weight equipment
- . Yoga/Spin Studio
- . Bike Sharing
- Upscale Clubroom: with dining and work tables, TVs, billiards, and coffee station
- . Business Center
- . Pet-friendly Community: with dog park and pet spa
- . Package Lockers
- Parking: carports, attached and detached garages\*
- Elevator Access\*
- . Climate Controlled Hallways\*
- Onsite Storage Available