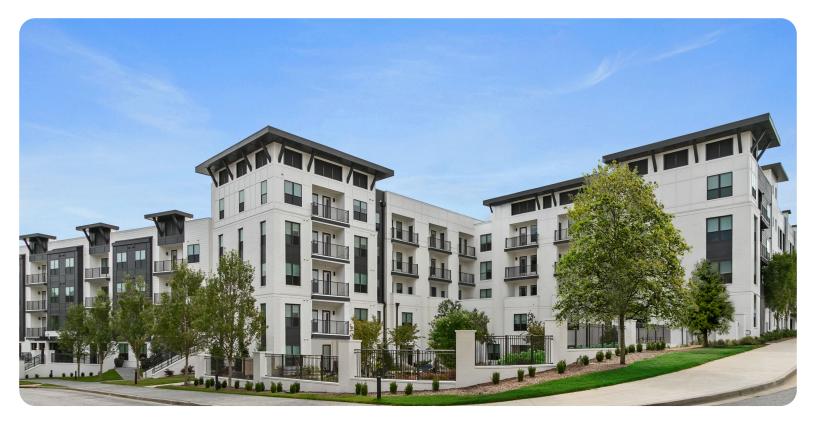

## RETREAT BY THE RIVER

- Expansive Floor Plans: studio, one, two, and threebedroom apartments and townhomes
- Contemporary Kitchens: with tile backsplash and designer lighting
- . Stainless Steel Appliances
- . Kitchen Islands\*
- . Pantries\*
- 42" Wood Grain Cabinets: with under cabinet lighting and soft-close drawers
- Premium Quartz Countertops: in kitchens and bathrooms
- Luxury Vinyl Plank Flooring: entry, kitchen, baths, living, and dining
- Modern Bathrooms: with framed mirrors and curved shower rods
- . Garden Soaking Bathtubs: with tile surround
- . Separate Showers: with tile surround\*
- . Linen Closets\*
- . Large Walk-in Closets\*
- . Washers and Dryers: full-size
- . USB Charging Ports
- Smart Home Features: including entry locks and thermostats
- . 9' Ceilings
- . Ceiling Fans: in living and bedrooms
- . Solar Shades
- Private Patios and Balconies\*: with storage\*