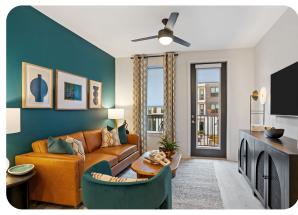

## RETREAT BY THE RIVER

- Expansive Floor Plans: studio, one, two, and threebedroom apartments and townhomes
- Contemporary Kitchens: with tile backsplash and designer lighting
- . Stainless Steel Appliances
- . Kitchen Islands\*
- . Pantries\*
- 42" Wood Grain Cabinets: with under cabinet lighting and soft-close drawers
- Premium Quartz Countertops: in kitchens and bathrooms
- Luxury Vinyl Plank Flooring: entry, kitchen, baths, living, and dining
- Modern Bathrooms: with framed mirrors and curved shower rods
- . Garden Soaking Bathtubs: with tile surround
- . Separate Showers: with tile surround\*
- . Linen Closets\*
- . Large Walk-in Closets\*
- . Washers and Dryers: full-size
- . USB Charging Ports
- Smart Home Features: including entry locks and thermostats
- . 9' Ceilings
- . Ceiling Fans: in living and bedrooms
- . Solar Shades
- Private Patios and Balconies\*: with storage\*