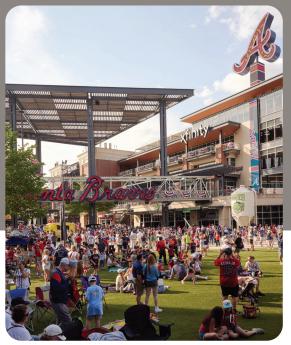

## CAHON

- . Centrally Located: in the Vinings/Cumberland neighborhood with proximity to The Chattahoochee River National Recreation Area and The Battery & Truist Park
- . Convenient Location: convenient access to I-75 and I-285 for travel to Perimeter, Buckhead, Midtown and Downtown Atlanta
- . Nearby Shopping, Dining & Entertainment: The Battery & Truist Park, Cobb Galleria Centre, Cobb Energy Performing Arts Centre and Vinings
- . Major Employers Nearby: Home Depot, Genuine Parts Company, HD Supply, ThyssenKrupp, Comcast, Synovus Bank and The Weather Channel