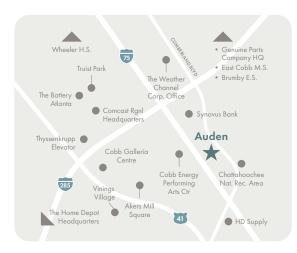

## CAHON

- . Centrally Located: in the Vinings/Cumberland neighborhood with proximity to The Chattahoochee River National Recreation Area and The Battery & Truist Park
- . Convenient Location: convenient access to I-75 and I-285 for travel to Perimeter, Buckhead, Midtown and Downtown Atlanta
- . Nearby Shopping, Dining & Entertainment: The Battery & Truist Park, Cobb Galleria Centre, Cobb Energy Performing Arts Centre and Vinings
- . Major Employers Nearby: Home Depot, Genuine Parts Company, HD Supply, ThyssenKrupp, Comcast, Synovus Bank and The Weather Channel