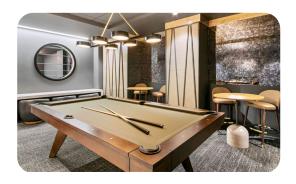

\* In select homes

- . Resort-style Saltwater Pool: with sunshelf and grilling stations
- Outdoor Living Room: with fireplace and TVs
- Plaza: with green space and dining area
- . Courtyard: with outdoor kitchen, games, seating
- . Covered Outdoor Game Lounge
- Designer Clubroom: with entertainment kitchen, fireplace, and ample seating
- . Business Lounge: with private work stations, conference room and co-working areas
- Speakeasy: with bar, poker table and billiards
- . Fully-equipped Fitness Center and Separate Fitness Studio
- . Bike Storage and Repair Station
- Pet-friendly Community: with pet spa
- Valet Trash
- . Covered Parking
- . 24-hour Package Lockers
- . Storage Rental Available
- Controlled-access