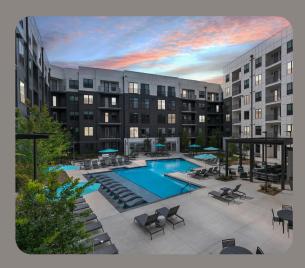

\* In select homes

- . Resort-style Saltwater Pool: with sunshelf and grilling stations
- Outdoor Living Room: with fireplace and TVs
- Plaza: with green space and dining area
- . Courtyard: with outdoor kitchen, games, seating
- . Covered Outdoor Game Lounge
- Designer Clubroom: with entertainment kitchen, fireplace, and ample seating
- . Business Lounge: with private work stations, conference room and co-working areas
- Speakeasy: with bar, poker table and billiards
- . Fully-equipped Fitness Center and Separate Fitness Studio
- . Bike Storage and Repair Station
- Pet-friendly Community: with pet spa
- Valet Trash
- . Covered Parking
- . 24-hour Package Lockers
- . Storage Rental Available
- Controlled-access