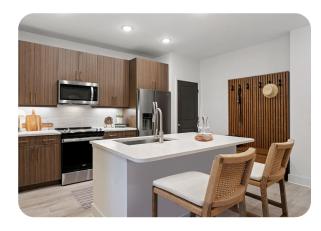

## RETREAT BY THE RIVER

- Expansive Floor Plans: studio, one, two, and threebedroom apartments and townhomes
- Contemporary Kitchens: with tile backsplash and designer lighting
- . Stainless Steel Appliances
- . Kitchen Islands\*
- . Pantries\*
- 42" Wood Grain Cabinets: with under cabinet lighting and soft-close drawers
- Premium Quartz Countertops: in kitchens and bathrooms
- Luxury Vinyl Plank Flooring: entry, kitchen, baths, living, and dining
- Modern Bathrooms: with framed mirrors and curved shower rods
- . Garden Soaking Bathtubs: with tile surround
- . Separate Showers: with tile surround\*
- . Linen Closets\*
- . Large Walk-in Closets\*
- . Washers and Dryers: full-size
- . USB Charging Ports
- Smart Home Features: including entry locks and thermostats
- . 9' Ceilings
- . Ceiling Fans: in living and bedrooms
- . Solar Shades
- Private Patios and Balconies\*: with storage\*