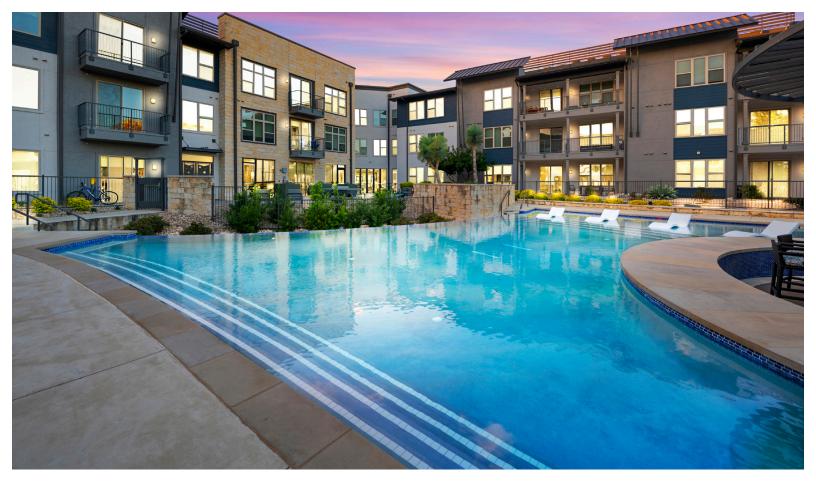

# **COMMUNITY AMENITIES**

- Three Resort-style Pools: with sun shelves
- Outdoor Lounge: with fireplace
- Outdoor Kitchen: with grilling stations
- Pet-friendly Community: with pet wash
- Clubhouse: offering a variety of spaces to
- Resident Lounge: with TV and fireplace
- Entertainment Kitchen: with bar seating
- Business Center: with conference room
- 24-hour Fitness Center: fully-equipped with cardio and weight equipment
- Separate Fitness Studio: with a spin studio
- 24-hour Package Lockers
- . Bike Storage
- Carports and Private Garages Available