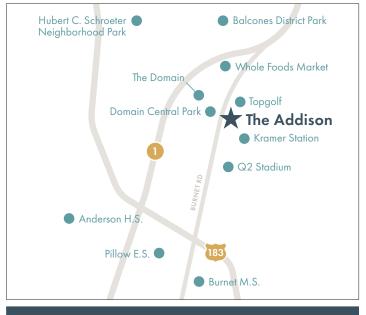

### CONVENIENCES

- Convenient Location: direct access to high-tech corridor
- Nearby Shopping, Dining, and Entertainment: close to The Domain, Whole Foods Market, Top Golf and Q2
- Easy Highway Access: close to I-35, SH-360, and SH-183
- Major Employers Nearby: Dell, IBM, PayPal, Google, Apple, Pearson, Hp, GM, Samsung, Visa, eBay, Oracle, Accenture
- Close to Public Transportation: minutes to Kramer Station MetroRail
- Award Winning School District: Austin Independent

### **GREEN LIVING**

- Energy-efficient Appliances
- Programmable Thermostats
- LED Lighting
- Low-flow Plumbing Fixtures
- On-site Recycling
- Walking Distance to Shopping and Dining
- Access to Healthy Lifestyle Conveniences: farmers market nearby
- Nearby Parks: Domain Central Park, Balcone District Park and Shroeter Neighborhood Park