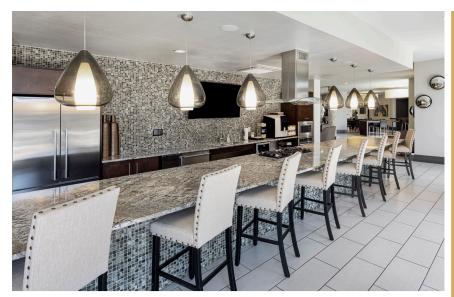

# **COMMUNITY AMENITIES**

- Three Resort-style Pools: with sun shelves
- Outdoor Lounge: with fireplace
- Outdoor Kitchen: with grilling stations
- Pet-friendly Community: with pet wash
- Clubhouse: offering a variety of spaces to
- Resident Lounge: with TV and fireplace
- Entertainment Kitchen: with bar seating
- Business Center: with conference room
- 24-hour Fitness Center: fully-equipped with cardio and weight equipment
- Separate Fitness Studio: with a spin studio
- 24-hour Package Lockers
- . Bike Storage
- Carports and Private Garages Available