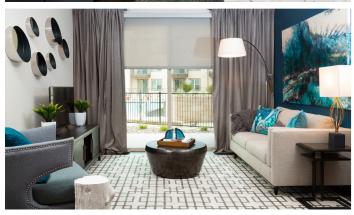

## INTERIOR FEATURES

- Expansive Floor Plans: one, two, and three-bedroom apartments
- Contemporary Kitchens: with designer pendant and track lighting
- Flat Front Espresso Cabinets
- Premium Granite Countertops: with tile backsplash
- Luxury Vinyl Plank Flooring: entry, kitchen, living, and dining
- Stainless Steel Appliances: including smooth-top range
- Kitchen Islands/Breakfast Bars\*
- Pantries\*
- Modern Bathrooms: with tile surround and curved shower rods
- Double Vanities\*
- Soaking Tubs
- Frameless Showers\*
- Linen Closets\*
- Large Walk-in Closets
- Washers and Dryers: full-size
- 9' Ceilings
- Ceiling Fans: in bedrooms
- Solar Roller Shades
- Private Patios and Balconies: with storage\*
- Detached Garages\*