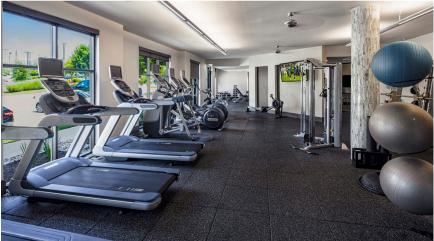

# **COMMUNITY AMENITIES**

- Three Resort-style Pools: with sun shelves
- Outdoor Lounge: with fireplace
- Outdoor Kitchen: with grilling stations
- Pet-friendly Community: with pet wash
- Clubhouse: offering a variety of spaces to
- Resident Lounge: with TV and fireplace
- Entertainment Kitchen: with bar seating
- Business Center: with conference room
- 24-hour Fitness Center: fully-equipped with cardio and weight equipment
- Separate Fitness Studio: with a spin studio
- 24-hour Package Lockers
- . Bike Storage
- Carports and Private Garages Available