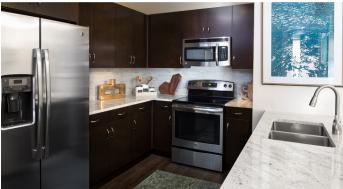

## INTERIOR FEATURES

- Expansive Floor Plans: one, two, and three-bedroom apartments
- Contemporary Kitchens: with designer pendant and track lighting
- Flat Front Espresso Cabinets
- Premium Granite Countertops: with tile backsplash
- Luxury Vinyl Plank Flooring: entry, kitchen, living, and dining
- Stainless Steel Appliances: including smooth-top range
- Kitchen Islands/Breakfast Bars\*
- Pantries\*
- Modern Bathrooms: with tile surround and curved shower rods
- Double Vanities\*
- Soaking Tubs
- Frameless Showers\*
- Linen Closets\*
- Large Walk-in Closets
- Washers and Dryers: full-size
- 9' Ceilings
- Ceiling Fans: in bedrooms
- Solar Roller Shades
- Private Patios and Balconies: with storage\*
- Detached Garages\*